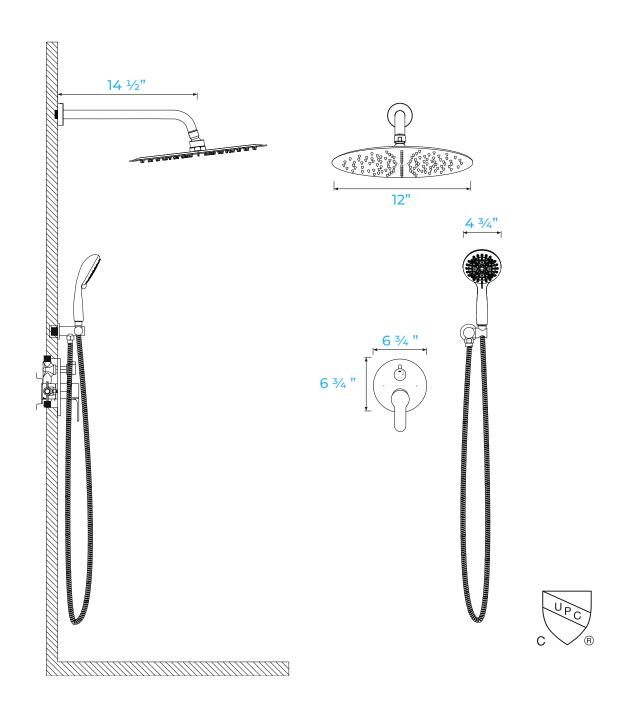

#### **DIMENSIONS**



### **FEATURES**

- · 12" stainless steel shower head.
- cUPC ½" NPT brass pressure balance valve with 2-way diverter.
- · Share 2 functions at the same time.
- · 6-function hand shower including trickle option for water savings.
- · Complete shower combo.
- · 71" long stainless steel hose.
- · Available in matte black, chrome and brushed nickel finish.





Brushed nickel AA-SH-R-PBVD-HS-12-BN



Chrome AA-SH-R-PBVD-HS-12-CP



Matte black AA-SH-R-PBVD-HS-12-MB

#### For the perfect complement, ask us about our shower niches!



# Crafting the Perfect Shower Experience, One Drop at a Time.



12" STAINLESS STEEL SHOWER HEAD



## PRESSURE BALANCE VALVE

WITH 2 WAY DIVERTER

Share 2 functions at the same time





including trickle for water savings