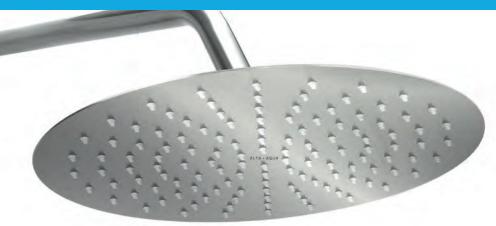

# Crafting the Perfect Shower Experience, One Drop at a Time.

12" STAINLESS STEEL SHOWER HEAD