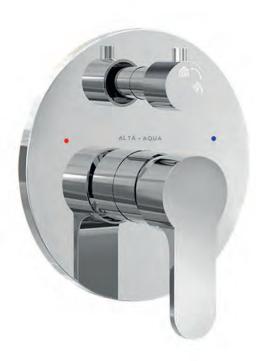

## PRESSURE BALANCE VALVE

WITH 2 WAY DIVERTER

Share 2 functions at the same time

including trickle for water savings