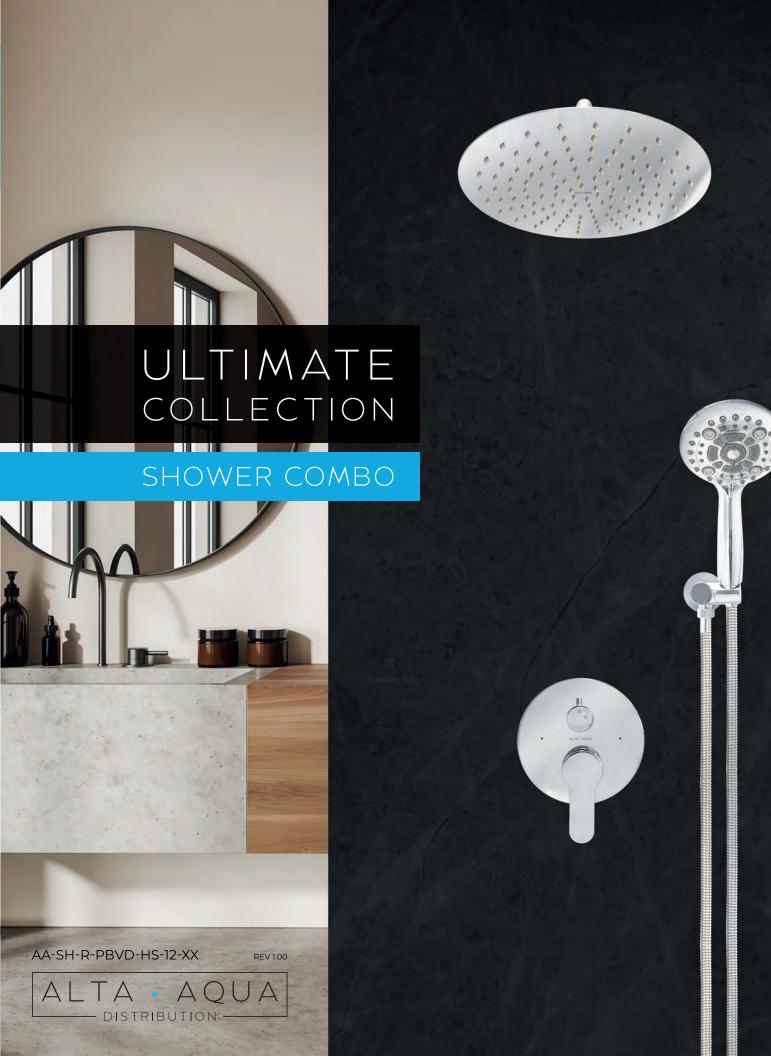

# Crafting the Perfect Shower Experience, One Drop at a Time.

12" STAINLESS STEEL SHOWER HEAD

### **FEATURES**

- · 12" stainless steel shower head.
- cUPC ½" NPT brass pressure balance valve with 2-way diverter.
- · Share 2 functions at the same time.
- · 6-function hand shower including trickle option for water savings.
- · Complete shower combo.
- · 71" long stainless steel hose.
- · Available in matte black, chrome and brushed nickel finish.