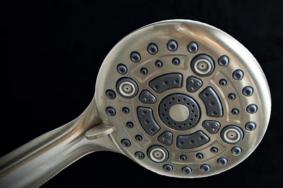

### **FEATURES**

- · 12" stainless steel shower head.
- cUPC ½" NPT brass pressure balance valve with 2-way diverter.
- · Share 2 functions at the same time.
- · 6-function hand shower including trickle option for water savings.
- · Complete shower combo.
- · 71" long stainless steel hose.
- · Available in matte black, chrome and brushed nickel finish.