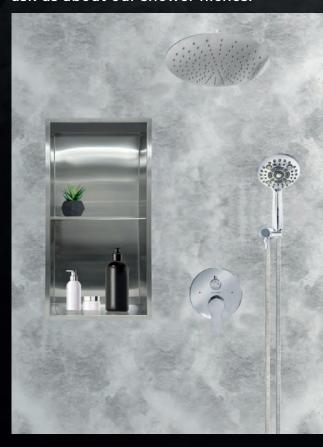

#### **DIMENSIONS**



### **FEATURES**

- · 12" stainless steel shower head.
- cUPC ½" NPT brass pressure balance valve with 2-way diverter.
- · Share 2 functions at the same time.
- · 6-function hand shower including trickle option for water savings.
- · Complete shower combo.
- · 71" long stainless steel hose.
- · Available in matte black, chrome and brushed nickel finish.





Brushed nickel AA-SH-R-PBVD-HS-12-BN



Chrome AA-SH-R-PBVD-HS-12-CP



Matte black AA-SH-R-PBVD-HS-12-MB

#### For the perfect complement, ask us about our shower niches!



# Crafting the Perfect Shower Experience, One Drop at a Time.



12" STAINLESS STEEL SHOWER HEAD



## PRESSURE BALANCE VALVE

WITH 2 WAY DIVERTER

Share 2 functions at the same time





including trickle for water savings