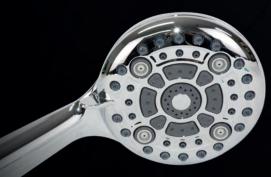

### **FEATURES**

- · 12" stainless steel shower head.
- cUPC ½" NPT brass pressure balance valve with 2-way diverter.
- · Share 2 functions at the same time.
- · 6-function hand shower including trickle option for water savings.
- · Complete shower combo.
- · 71" long stainless steel hose.
- · Available in matte black, chrome and brushed nickel finish.