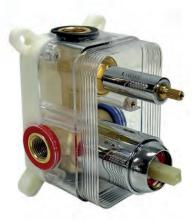

## PRESSURE BALANCE VALVE

WITH 2 WAY DIVERTER

Share 2 functions at the same time

including trickle for water savings