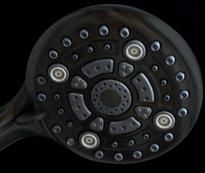

### **FEATURES**

- · 12" stainless steel shower head.
- cUPC ½" NPT brass pressure balance valve with 2-way diverter.
- · Share 2 functions at the same time.
- · 6-function hand shower including trickle option for water savings.
- · Complete shower combo.
- · 71" long stainless steel hose.
- · Available in matte black, chrome and brushed nickel finish.